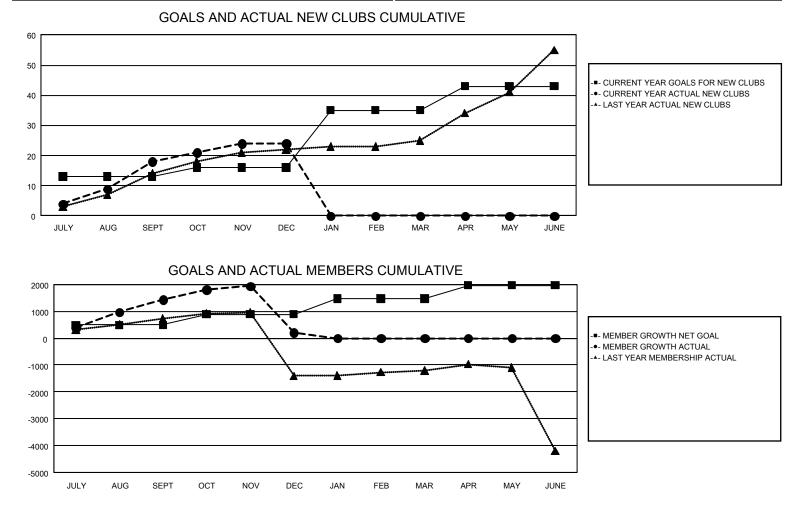

## GMT MONTHLY MEMBERSHIP PROGRESS REPORT

GAT Constitutional Area 5 - English Speaking Areas

Results as of: 12/31/2023

REPORT DOES NOT INCLUDE CLUBS IN UNDISTRICTED AREAS.

| Clubs                 |               |           |               | Members               |                           |                         |                                                    |  |
|-----------------------|---------------|-----------|---------------|-----------------------|---------------------------|-------------------------|----------------------------------------------------|--|
| RESULTS FOR 2023-2024 |               |           |               | RESULTS FOR 2023-2024 |                           |                         |                                                    |  |
| QUARTER               | NEW CLUB GOAL | NEW CLUBS | DROPPED CLUBS | QUARTER               | MEMBER GROWTH<br>NET GOAL | MEMBER GROWTH<br>ACTUAL | DROPPED<br>MEMBERS ACTUAL<br>(including transfers) |  |
| JULY/AUG/SEPT         | 13            | 18        | 7             | JULY/AUG/SEPT         | 495                       | 2,678                   | 1,025                                              |  |
| OCT/NOV/DEC           | 3             | 6         | 38            | OCT/NOV/DEC           | 400                       | 1,546                   | 2,470                                              |  |
| JAN/FEB/MAR           | 19            | 0         | 0             | JAN/FEB/MAR           | 583                       | 0                       | 0                                                  |  |
| APR/MAY/JUNE          | 8             | 0         | 0             | APR/MAY/JUNE          | 500                       | 0                       | 0                                                  |  |

| DROPPED CLUBS: 45  |       | 677 CLUBS OF 1,326 ADDED 1 OR | GENDER DISTRIBUTION          |                      |       |
|--------------------|-------|-------------------------------|------------------------------|----------------------|-------|
|                    |       | MORE NEW MEMBERS              | MALE                         | MALE 20,073 (53.82%) |       |
|                    |       |                               | FEMALE                       | 17,158 (46.01%)      |       |
| DROPPED MEMBERS    |       |                               |                              |                      |       |
| DECEASED           | 90    | CLICK HERE FOR CUMULATIVE     | TOTAL FAMILY UNIT MEMBERS    |                      | 8,159 |
| CLUB CANCELLED 693 |       | MEMBERSHIP DATA               |                              |                      |       |
| OTHER              | 2,712 |                               | FAMILY MEMBERS PAYING HALF 4 |                      | 4,939 |
| TOTAL              | 3,495 |                               |                              |                      |       |